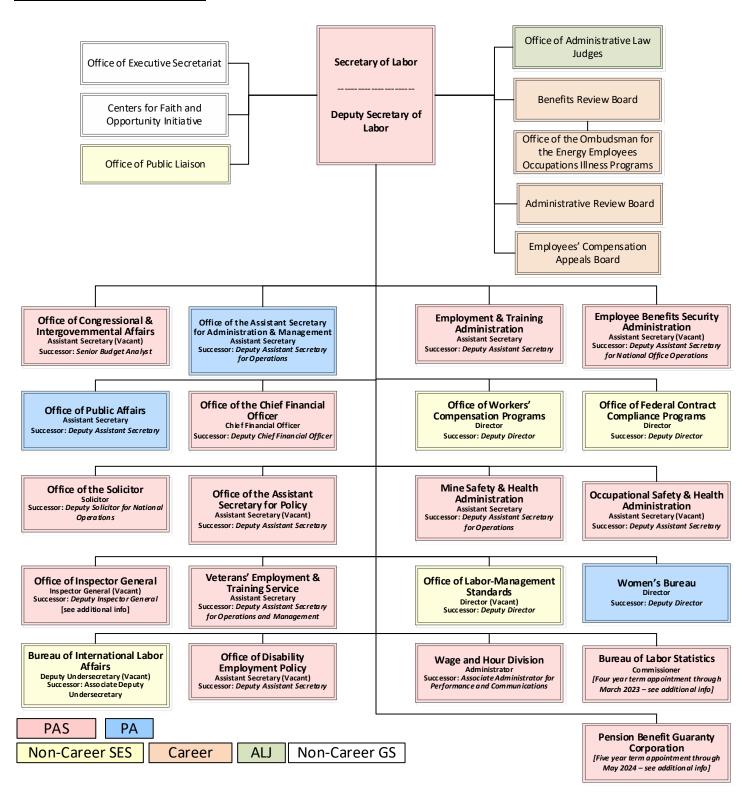

## **DOL Organizational Chart**

#### Additional Information

#### **Commissioner, Bureau of Labor Statistics**

The BLS Commissioner is appointed by the President and confirmed by the Senate for a 4-year term. The Commissioner's position is the only politically appointed position at BLS.

#### **Inspector General**

The position is currently vacant, with the career Deputy OIG serving as the Acting IG. The position of DOL's Inspector General is nominated by the President and confirmed by the Senate, without regard to political affiliation and solely on the basis of integrity and demonstrated ability. The IG is subject to the Hatch Act.

#### **Chairman, Pension Benefit Guaranty Corporation**

PBGC is headed by a Director who is appointed by the President and confirmed by the Senate. Gordon Hartogensis became Director in May of 2019. Under ERISA, the Director shall be accountable to the Board of Directors and shall serve for a term of 5 years unless removed by the President or the Board of Directors.

### DOL Agency Heads & Senior Career Officials (in alphabetical order by agency)

| Agency | Current Agency Head             | Senior Career Official                                    |
|--------|---------------------------------|-----------------------------------------------------------|
| BLS    | William Beach (Term)            | William Wiatrowski                                        |
|        | Commissioner                    | Deputy Commissioner                                       |
| EBSA   | Jeanne Klinefelter Wilson       | Timothy Hauser                                            |
|        | Acting Assistant Secretary      | Deputy Assistant Secretary for National Office Operations |
| ETA    | John Pallasch                   | Nancy Rooney                                              |
|        | Assistant Secretary             | Deputy Assistant Secretary                                |
| ILAB   | Mark Mittelhauser               | Mark Mittelhauser                                         |
|        | Associate Deputy Undersecretary | Associate Deputy Undersecretary                           |
| MSHA   | David Zatezalo                  | Patricia Silvey                                           |
|        | Assistant Secretary             | Deputy Assistant Secretary for Operations                 |
| OASAM  | Bryan Slater                    | Al Stewart                                                |
|        | Assistant Secretary             | Deputy Assistant Secretary for Operations                 |
| OASP   | Jonathan Wolfson                | Stephanie Swirsky                                         |
|        | Deputy Assistant Secretary      | Deputy Assistant Secretary for Operations and Analysis    |
| OCIA   | Joe Wheeler                     | Emily Page                                                |
|        | Deputy Assistant Secretary      | Budget Analyst (designated by the Secretary)              |
| OCFO   | James Williams                  | Kevin Brown                                               |
|        | Chief Financial Officer         | Deputy Chief Financial Officer                            |
| ODEP   | Jennifer Sheehy                 | Jennifer Sheehy                                           |
|        | Deputy Assistant Secretary      | Deputy Assistant Secretary                                |
| OFCCP  | Craig Leen                      | Patricia Davidson                                         |
|        | Director                        | Deputy Director                                           |
| OIG    | Larry Turner                    | Larry Turner                                              |
|        | Acting Inspector General        | Deputy Inspector General                                  |
| OLMS   | Andrew Auerbach                 | Andrew Auerbach                                           |
|        | Deputy Director                 | Deputy Director                                           |
| ОРА    | Robert Bozzuto                  | Mike Trupo                                                |
|        | Assistant Secretary             | Deputy Assistant Secretary                                |

| Agency    | Current Agency Head                  | Senior Career Official                                     |
|-----------|--------------------------------------|------------------------------------------------------------|
| OSEC      | Eugene Scalia                        |                                                            |
|           | Secretary of Labor                   |                                                            |
|           |                                      |                                                            |
|           | Patrick Pizzella                     |                                                            |
|           | Deputy Secretary of Labor            |                                                            |
| Exec Sec  | Caroline Robinson                    | Anthony Waterloo                                           |
|           | Executive Secretary                  | Director of the Executive Secretariat                      |
| CFOI      | Mark Zelden,                         |                                                            |
|           | Director                             |                                                            |
| OPL       | Dean Heyl,                           |                                                            |
|           | Director                             |                                                            |
| ARB       | James D. McGinley                    | James D. McGinley                                          |
|           | Chair and Chief Administrative       | Chair and Chief Administrative Appeals Judge               |
|           | Appeals Judge                        |                                                            |
| BRB       | Judith S. Boggs                      | Judith S. Boggs                                            |
|           | Chairman and Chief Administrative    | Chairman and Chief Administrative Appeals Judge            |
|           | Appeals Judge                        |                                                            |
| ECAB      | Alec James Koromilas                 | Alec James Koromilas                                       |
|           | Chairman and Chief Judge             | Chairman and Chief Judge                                   |
| OALJ      | Stephen R. Henley                    | Stephen R. Henley                                          |
|           | Chief Administrative Law Judge       | Chief Administrative Law Judge                             |
| Ombudsman | Vacant                               | Judith S. Boggs                                            |
|           | Director                             | Chairman and Chief Administrative Appeals Judge            |
| OSHA      | Loren Sweatt                         | Mandy Edens                                                |
|           | Principal Deputy Assistant Secretary | Deputy Assistant Secretary                                 |
| OWCP      | Julia Hearthway                      | Nancy Griswold                                             |
|           | Director                             | Deputy Director                                            |
| PBGC      | Gordon Hartogensis (Term)            | Gordon Hartogensis (Term)                                  |
|           | Director                             | Director                                                   |
| SOL       | Kate O'Scannlain                     | Stanley Keen                                               |
|           | Solicitor                            | Deputy Solicitor for National Operations                   |
| VETS      | John Lowry                           | Sam Shellenberger                                          |
|           | Assistant Secretary                  | Deputy Assistant Secretary for Operations and Management   |
| WB        | Laurie J. Todd-Smith                 | Joan Harrigan-Farrelly                                     |
|           | Director                             | Deputy Director                                            |
| WHD       | Cheryl Stanton                       | Michael Kravitz                                            |
|           | Administrator                        | Associate Administrator for Performance and Communications |