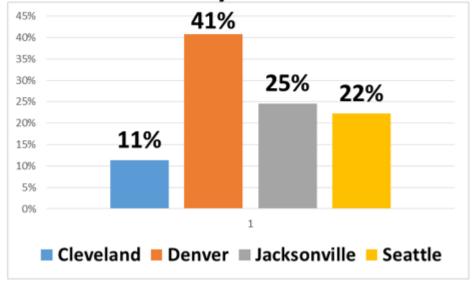

#### Percentage of Problems with Medical Benefits reported by District Office



#### Percentage of Satisfactory Resolution to Medical Benefits Problems reported by District Office



#### Percentage of Doctors reporting Problems to Claimants by District Office



#### Percentage of Doctors reporting Satisfactory Resolution to Problems by District Office



Doctors w/problems asked Claimants to use Other Insurance by District Office



Doctors w/problems asked Claimants to Self-Pay by District Office



### Doctors w/problems Who Stopped taking EEOICPA Workers by District Office



## Doctors w/problems Who are Still working with DOL to Resolve Problems by District Office



# Percentage of Claimants reporting Problems with Home Health Care by District Office



#### Percentage of Home Health Care Problems Resolved Satisfactorily by District Office



When no bar is shown the percentage is zero.