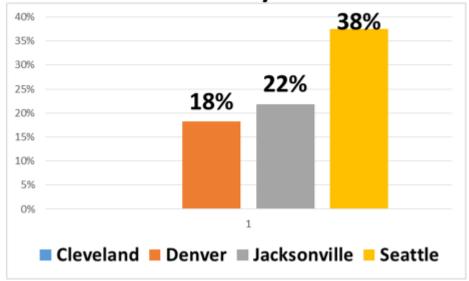

#### Percentage of Problems with Medical Benefits reported by District Office



#### Percentage of Satisfactory Resolution to Medical Benefits Problems reported by District Office



#### Percentage of Doctors reporting Problems to Claimants by District Office



#### Percentage of Doctors reporting Satisfactory Resolution to Problems by District Office



Doctors w/problems asked Claimants to use Other Insurance by District Office



Doctors w/problems asked Claimants to Self-Pay by District Office



### Doctors w/problems Who Stopped taking EEOICPA Workers by District Office



## Doctors w/problems Who are Still working with DOL to Resolve Problems by District Office



# Percentage of Claimants reporting Problems with Home Health Care by District Office



#### Percentage of Home Health Care Problems Resolved Satisfactorily by District Office



When no bar is shown the percentage is zero.