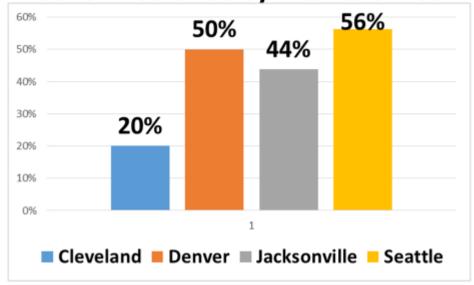

#### Percentage of Problems with Medical Benefits reported by District Office



#### Percentage of Satisfactory Resolution to Medical Benefits Problems reported by District Office



#### Percentage of Doctors reporting Problems to Claimants by District Office



#### Percentage of Doctors reporting Satisfactory Resolution to Problems by District Office



Doctors w/problems asked Claimants to use Other Insurance by District Office



Doctors w/problems asked Claimants to Self-Pay by District Office



### Doctors w/problems Who Stopped taking EEOICPA Workers by District Office



## Doctors w/problems Who are Still working with DOL to Resolve Problems by District Office



# Percentage of Claimants reporting Problems with Home Health Care by District Office



#### Percentage of Home Health Care Problems Resolved Satisfactorily by District Office



When no bar is shown the percentage is zero.