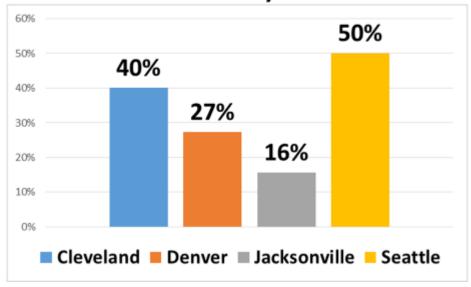

#### Percentage of Doctors reporting Satisfactory Resolution to Problems by District Office

Doctors w/problems asked Claimants to use Other Insurance by District Office

Doctors w/problems asked Claimants to Self-Pay by District Office