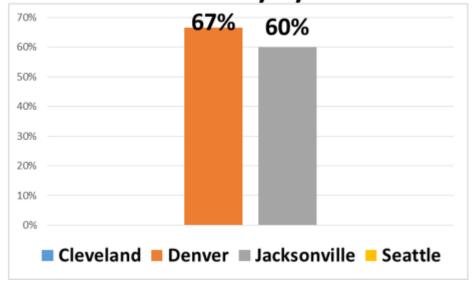

#### Percentage of Satisfactory Resolution to Medical Benefits Problems reported by District Office