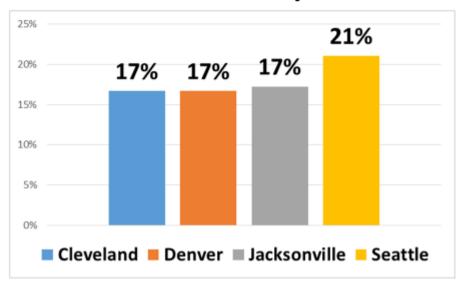

#### Percentage of Problems with Medical Benefits reported by District Office



#### Percentage of Satisfactory Resolution to Medical Benefits Problems reported by District Office



#### Percentage of Doctors reporting Problems to Claimants by District Office



#### Percentage of Doctors reporting Satisfactory Resolution to Problems by District Office



Doctors w/problems asked Claimants to use Other Insurance by District Office



Doctors w/problems asked Claimants to Self-Pay by District Office



### Doctors w/problems Who Stopped taking EEOICPA Workers by District Office



## Doctors w/problems Who are Still working with DOL to Resolve Problems by District Office



# Percentage of Claimants reporting Problems with Home Health Care by District Office



#### Percentage of Home Health Care Problems Resolved Satisfactorily by District Office



When no bar is shown the percentage is zero.