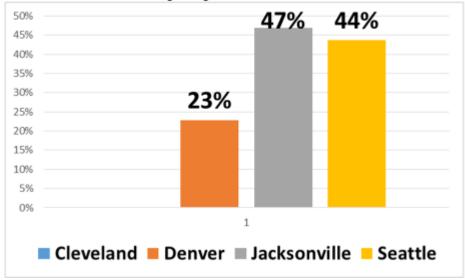

#### Percentage of Satisfactory Resolution to Medical Benefits Problems reported by District Office