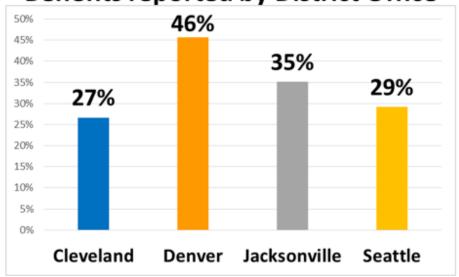

#### Percentage of Problems with Medical Benefits reported by District Office



#### Percentage of Satisfactory Resolution to Medical Benefits Problems reported by District Office



#### Percentage of Doctors reporting Problems to Claimants by District Office



#### Percentage of Doctors reporting Satisfactory Resolution to Problems by District Office



Doctors w/problems asked Claimants to use Other Insurance by District Office



Doctors w/problems asked Claimants to Self-Pay by District Office



### Doctors w/problems Who Stopped taking EEOICPA Workers by District Office



## Doctors w/problems Who are Still working with DOL to Resolve Problems by District Office



# Percentage of Claimants reporting Problems with Home Health Care by District Office



#### Percentage of Home Health Care Problems Resolved Satisfactorily by District Office



When no bar is