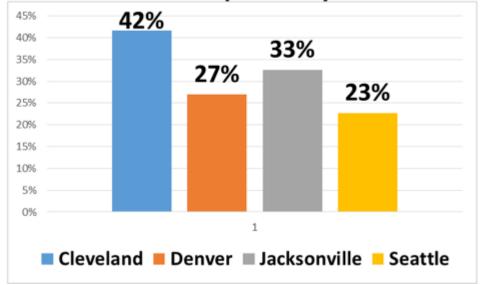

#### Percentage of Satisfactory Resolution to Medical Benefits Problems reported by District Office