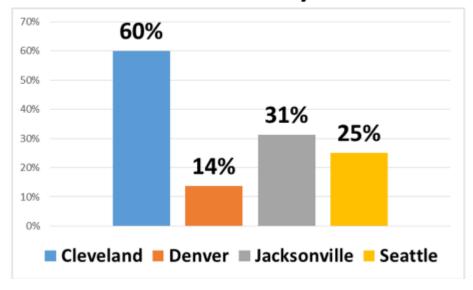

#### Percentage of Doctors reporting Satisfactory Resolution to Problems by District Office

Doctors w/problems asked Claimants to use Other Insurance by District Office

Doctors w/problems asked Claimants to Self-Pay by District Office